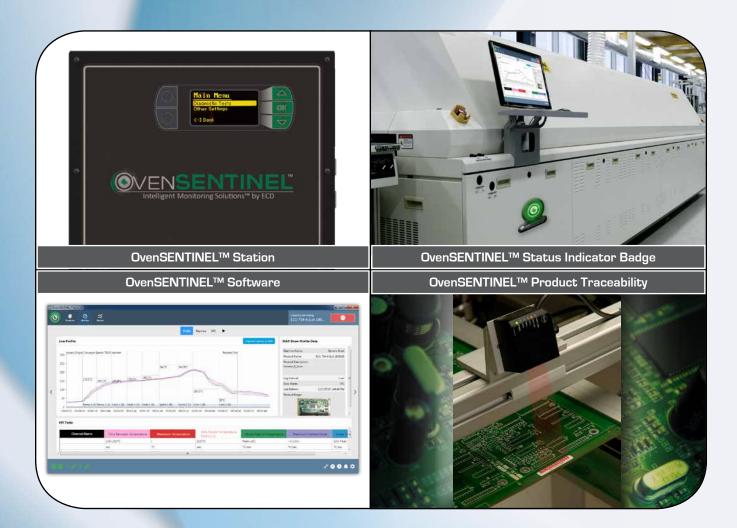

### **SYSTEM INCLUDES:**

- OvenSENTINEL™ Station
- Status Badge Green, Yellow & Red
- Oven Zone Thermal Probe (custom per specific oven model)
- Installation Kit for your brand of Oven
- Board In & Conveyor Speed Sensors
- OvenSENTINEL™ Software
- Users Operation Guide

### **OVENSENTINEL™ SOFTWARE**

- Continuous oven monitoring
- Process Data Archiving and Playback
- Automatic Statistical Process Control Charting
- Out-of-Specification Alarm
- Trusted traceability with patent-pending TrueProfile™ technology